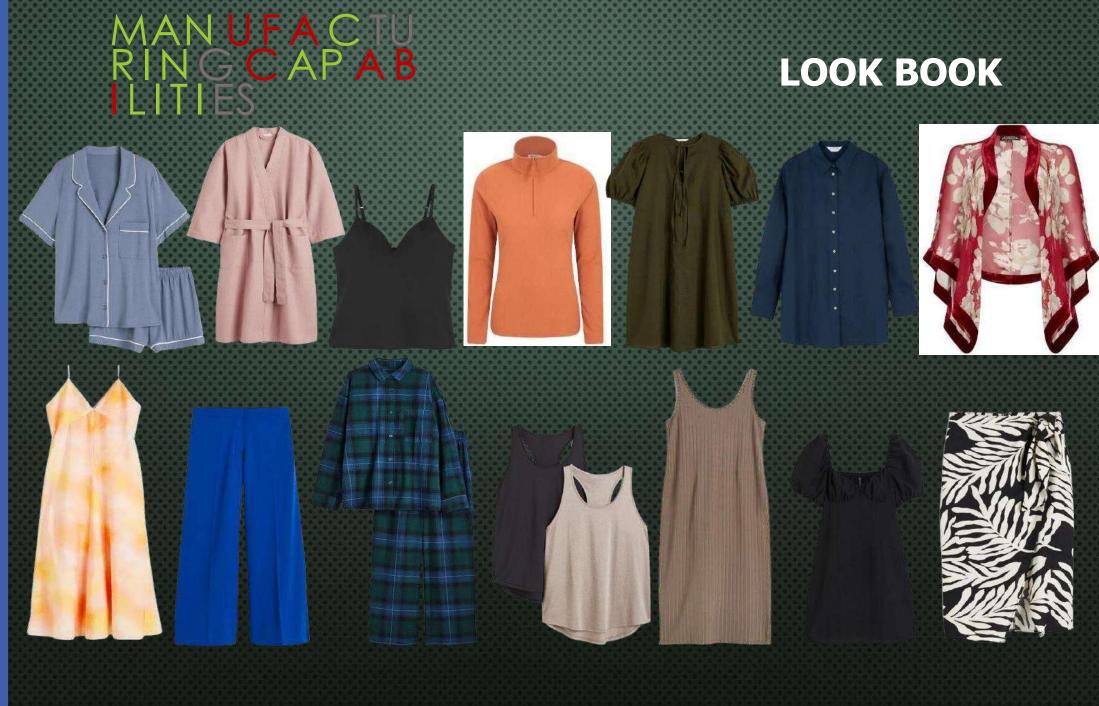

#### WNS FASHION.

LEVEL #1, PLOT: 74, ROAD 14, SECTOR-11, UTTARA, DHAKA-1230, BANGLADESH PHONE: +88 01916981149 DESIGN SOURCING INNOVATION & SUSTAINABILITY

PRODUCT MANUFACTURING CAPABILITIES

MADE IN BANGLADESH

#### DESIGN SOURCING INNOVATION & SUSTAINABILITY

DESIGN

AN

<u>G</u>CAPAB